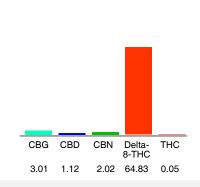

#### Cannabinoid Profile by HPLC

0.05%

Calculated THC Yield

1.12%

Calculated CBD Yield

71.03%

**Total Cannabinoids** 

| Cannabinoid          | % wt  | mg/g  |
|----------------------|-------|-------|
| CBG                  | 3.01  | 30.1  |
| CBD                  | 1.12  | 11.2  |
| CBN                  | 2.02  | 20.2  |
| Delta-8-THC          | 64.83 | 648.3 |
| THC                  | 0.05  | 0.5   |
| Total Cannabinoids   | 71.03 | 710.3 |
| Calculated THC Yield | 0.05  | 0.50  |
| Calculated CBD Yield | 1.12  | 11.20 |
|                      |       |       |