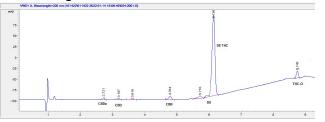

#### Cannabinoid Profile by HPLC

0.05%

Calculated THC Yield

1.12%

Calculated CBD Yield

71.03%

**Total Cannabinoids** 

| Cannabinoid          | % wt  | mg/g  |
|----------------------|-------|-------|
| CBG                  | 3.01  | 30.1  |
| CBD                  | 1.12  | 11.2  |
| CBN                  | 2.02  | 20.2  |
| Delta-8-THC          | 64.83 | 648.3 |
| THC                  | 0.05  | 0.5   |
| Total Cannabinoids   | 71.03 | 710.3 |
| Calculated THC Yield | 0.05  | 0.50  |
| Calculated CBD Yield | 1.12  | 11.20 |
|                      |       |       |

Calculated Maximum THC Yield = THC + 0.877 \* THCA Calculated Maximum CBD Yield = CBD + 0.877 \* CBDA

Notes: THC-O 19.85% based on percentage in the chromatogram; no reference standard is available.

Marin Analytics, LLC