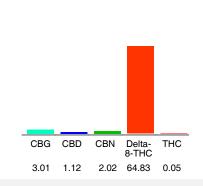

#### Cannabinoid Profile by HPLC

0.05% Calculated THC Yield

1.12% Calculated CBD Yield

71.03%

**Total Cannabinoids** 

| Cannabinoid                       | % wt              | mg/g  |
|-----------------------------------|-------------------|-------|
| CBG                               | 3.01              | 30.1  |
| CBD                               | 1.12              | 11.2  |
| CBN                               | 2.02              | 20.2  |
| Delta-8-THC                       | 64.83             | 648.3 |
| THC                               | 0.05              | 0.5   |
| Total Cannabinoids                | 71.03             | 710.3 |
| Calculated THC Yield              | 0.05              | 0.50  |
| Calculated CBD Yield              | 1.12              | 11.20 |
| Calculated Maximum THC Yield = TH | IC + 0.877 * THCA |       |