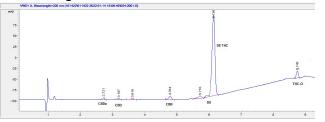

#### Cannabinoid Profile by HPLC

0.05% Calculated THC Yield

1.12% Calculated CBD Yield

71.03%

**Total Cannabinoids** 

| Cannabinoid                       | % wt              | mg/g  |
|-----------------------------------|-------------------|-------|
| CBG                               | 3.01              | 30.1  |
| CBD                               | 1.12              | 11.2  |
| CBN                               | 2.02              | 20.2  |
| Delta-8-THC                       | 64.83             | 648.3 |
| THC                               | 0.05              | 0.5   |
| Total Cannabinoids                | 71.03             | 710.3 |
| Calculated THC Yield              | 0.05              | 0.50  |
| Calculated CBD Yield              | 1.12              | 11.20 |
| Calculated Maximum THC Yield = TH | IC + 0.877 * THCA |       |

Notes: THC-O 19.85% based on percentage in the chromatogram; no reference standard is available.

Calculated Maximum CBD Yield = CBD + 0.877 \* CBDA

Marin Analytics, LLC 250 Bel Marin Keys Blvd, Suite D4