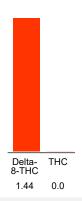

#### Cannabinoid Profile by HPLC

0.00%

Calculated THC Yield

0.00%

Calculated CBD Yield

1.44%

**Total Cannabinoids** 

| % wt | mg/g                        |
|------|-----------------------------|
| 1.44 | 14.4                        |
| 0.0  | 0.0                         |
| 1.44 | 14.4                        |
| 0.00 | 0.00                        |
| 0.00 | 0.00                        |
|      | 1.44<br>0.0<br>1.44<br>0.00 |