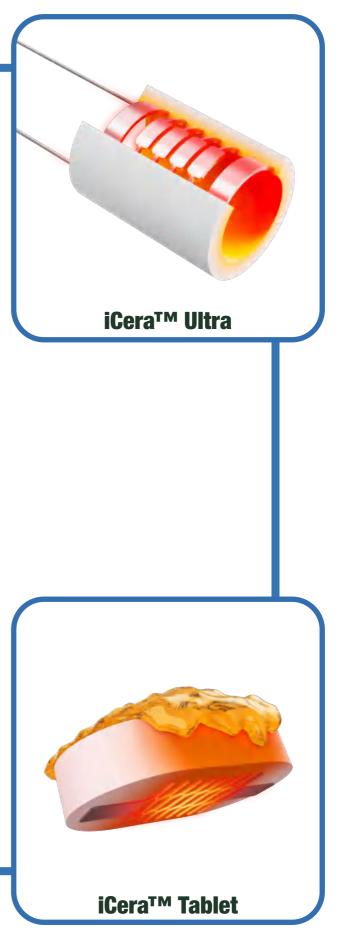

#### High-Power Compatible Mesh Ceramic

The iCera<sup>™</sup> Ultra Ceramic is engineered to support ultrahigh power settings, making it suitable for producing large vapor clouds akin to those of a traditional smoking experience. The mesh-etched ceramic design of the Ultra Mesh ensures optimal heat distribution and flavor retention even at higher power levels. This ceramic element is perfect for enthusiasts who seek maximum vapor production and robust flavor.

#### **Square Mesh Etched Ceramic**

The iCera™ Tablet Ceramic features a unique squareshaped mesh-etched design without a central post, offering a distinct appearance and functionality. This innovative design allows for improved consumer perception and is particularly well-suited for use with live rosin. The tablet format ensures efficient heating and enhanced flavor, catering to those who appreciate both aesthetic appeal and high performance in their vaping devices.