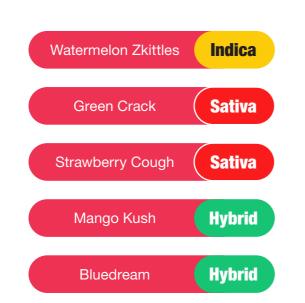

# **CLASSIC FLAVORS**

| GreenCrack          | Strawberry Cough | King Louis XIII     |
|---------------------|------------------|---------------------|
| sativa              | sativa           | — indica            |
| Watermelon Zkittles | Zkittlez         | Pineapple Express   |
| indica              | hybrid           | hybrid-sativa       |
| Wedding Cake        | Sour Apple       | <b>Gorilla Glue</b> |
| indica-hybrid       | hybrid-indica    | hybrid-sativa       |
| Blueberry Kush      | <b>Gelato</b>    | Banana Sherbert     |
| indica              | hybrid           | hybrid              |
| Runtz               | MangoKush        | Bluedream           |
| — hybrid            | hybrid-indica    | hybrid-sativa       |