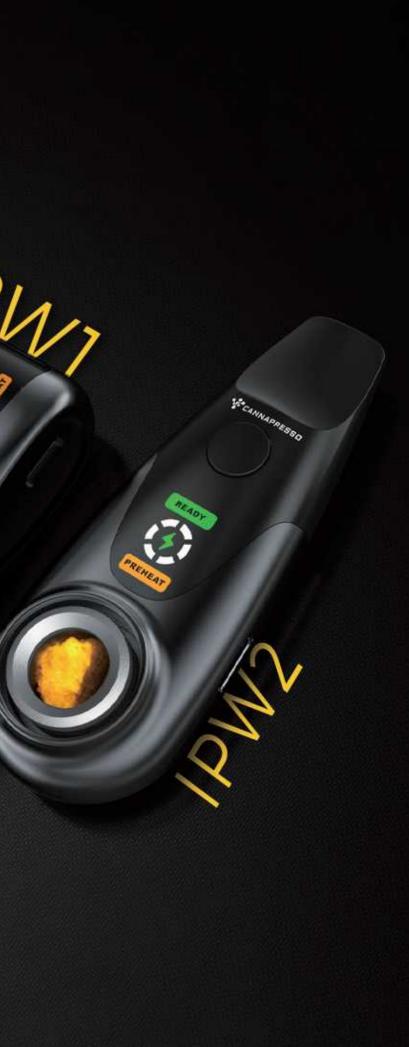

## iPrefer W1

Dimension 68.4\*42\*22.5mm

<mark>Battery</mark> 550mAh

Tank Volume 0.5 grams (max 0.7 grams)

Vaporation Tech AiMesh Intelligent Heating System

<mark>Material</mark> Food-grade Plastic

Activation Inhale

Charging Port Type-C

Resistance 1Ω

## iPrefer W2

Dimension 33\*22.9\*83.4mm

<mark>Battery</mark> 300mAh

Tank Volume 0.5 grams (max 0.7 grams)

Vaporation Tech AiMesh Intelligent Heating System

Material Food-grade Plastic

Activation Inhale

Charging Port Type-C

**Resistance** 1Ω