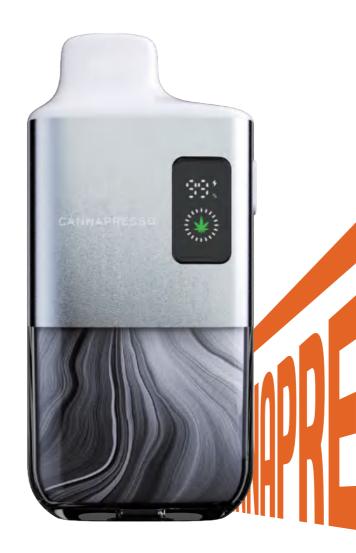

## **CLEAR SCREEN - SHOWS EXACT DOSE PER PUFF**

# REAL-TIME DATA FOR SMARTER VAPING