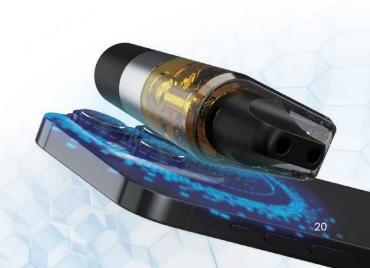

Our hemp vaporizer features AiMesh technology, which uses AI to analyze inhalation data and adjust the heating coil's temperature and power in real-time. This ensures optimal vaporization, preserving terpenes and flavor compounds while maintaining precise dosing for a consistent and effective experience.

AiMesh balances temperature perfectly, addressing issues of flavor degradation and insufficient vaporization, and caters to specific therapeutic needs through accurate dosing.