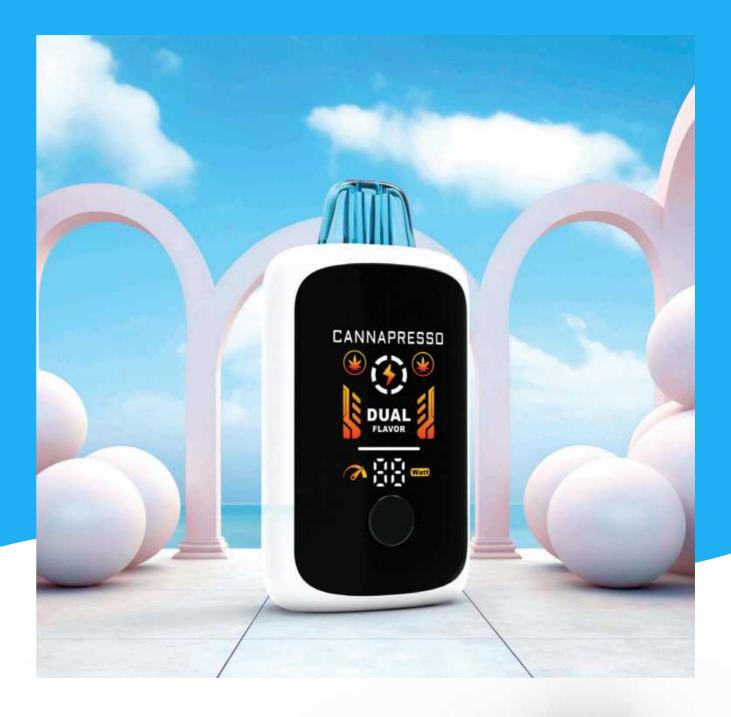

# **DUAL FLAVOR AND 100% PURE DELIVERY**

| Dimension :     | 38.5*19*78.3mm           |
|-----------------|--------------------------|
| Battery :       | 400mAh                   |
| Tank Volume :   | 1.5ml+1.5ml              |
| Resistance:     | 1.5Ω*2                   |
| Coil Type:      | Dual iCera™ Tablet Coils |
| Material :      | PC                       |
| Activation :    | Inhale                   |
| Charging Port : | Туре-С                   |
|                 |                          |

**DELTA 8 THC** 