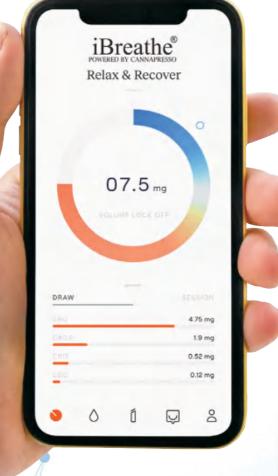

## FER EC

The world's first Intelligent-Dosing tech that precisely measures and controls your hemp intake - putting Aipowered health manageing right in your hands!

## **CLEAR SCREEN - SHOWS EXACT DOSE PER PUFF**

# REAL-TIME DATA FOR SMARTER VAPING