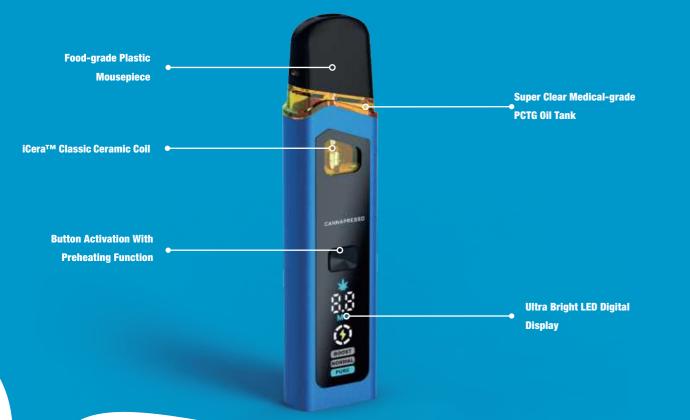

## **CLEAR SCREEN - SHOWS EXACT DOSE PER PUFF**

## **IPREFER 83**

| Dime   | nsion :     | 81*43*19mm             |
|--------|-------------|------------------------|
| Batte  | ery :       | 450mAh                 |
| Tank   | Volume :    | 4mL                    |
| Resis  | tance:      | 0.8Ω                   |
| Coil T | ype:        | iCera™ Ultra Mesh Coil |
| Mate   | rial :      | PC                     |
| Activ  | ation :     | Button                 |
| Char   |             |                        |
| onar   | ging Port : | Туре-С                 |