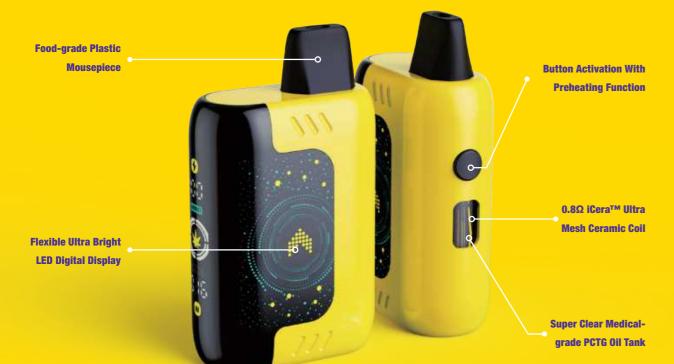

## **CLEAR SCREEN - SHOWS EXACT DOSE PER PUFF**

## **IPREFER 83**

| Dime   | nsion :     | 81*43*19mm             |
|--------|-------------|------------------------|
| Batte  | ery :       | 450mAh                 |
| Tank   | Volume :    | 4mL                    |
| Resis  | tance:      | 0.8Ω                   |
| Coil T | ype:        | iCera™ Ultra Mesh Coil |
| Mate   | rial :      | PC                     |
| Activ  | ation :     | Button                 |
| Char   |             |                        |
| onar   | ging Port : | Туре-С                 |