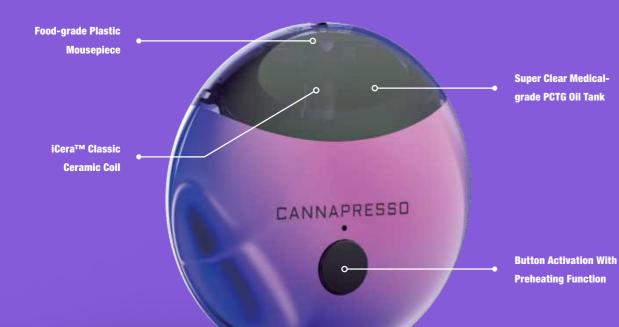

#### **Classic Ceramic**

The iCera<sup>™</sup> Classic Ceramic represents a classic ceramic option renowned for its consistent flavor delivery and high cost-effectiveness. This ceramic heating element offers stable performance, making it a reliable choice for users who prioritize a balanced taste experience and value for money. Its enduring design ensures that users enjoy a dependable and enjoyable vaping experience without breaking the bank.

### iCera™ Classic