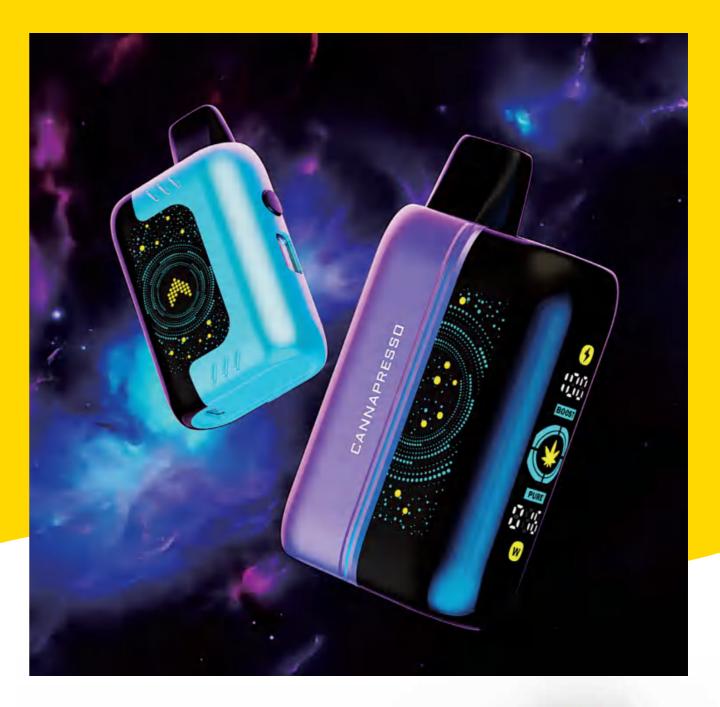

Our hemp vaporizer features AiMesh technology, which uses AI to analyze inhalation data and adjust the heating coil's temperature and power in real-time. This ensures optimal vaporization, preserving terpenes and flavor compounds while maintaining precise dosing for a consistent and effective experience.

AiMesh balances temperature perfectly, addressing issues of flavor degradation and insufficient vaporization, and caters to specific therapeutic needs through accurate dosing.

## FER EC

The world's first Intelligent-Dosing tech that precisely measures and controls your hemp intake - putting Aipowered health manageing right in your hands!

## **CLEAR SCREEN - SHOWS EXACT DOSE PER PUFF**