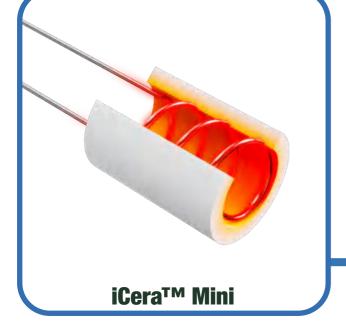

#### **Mesh Etched Ceramic**

The iCera™ Mini Ceramic features a mesh-etched ceramic design that enhances the flavor profile while significantly increasing the volume of vapor produced. This advanced ceramic element improves the overall vaping experience by delivering a richer taste and denser smoke. Ideal for users looking for a flavorful and more substantial cloud production, the Delta Mesh Ceramic combines innovation with performance.