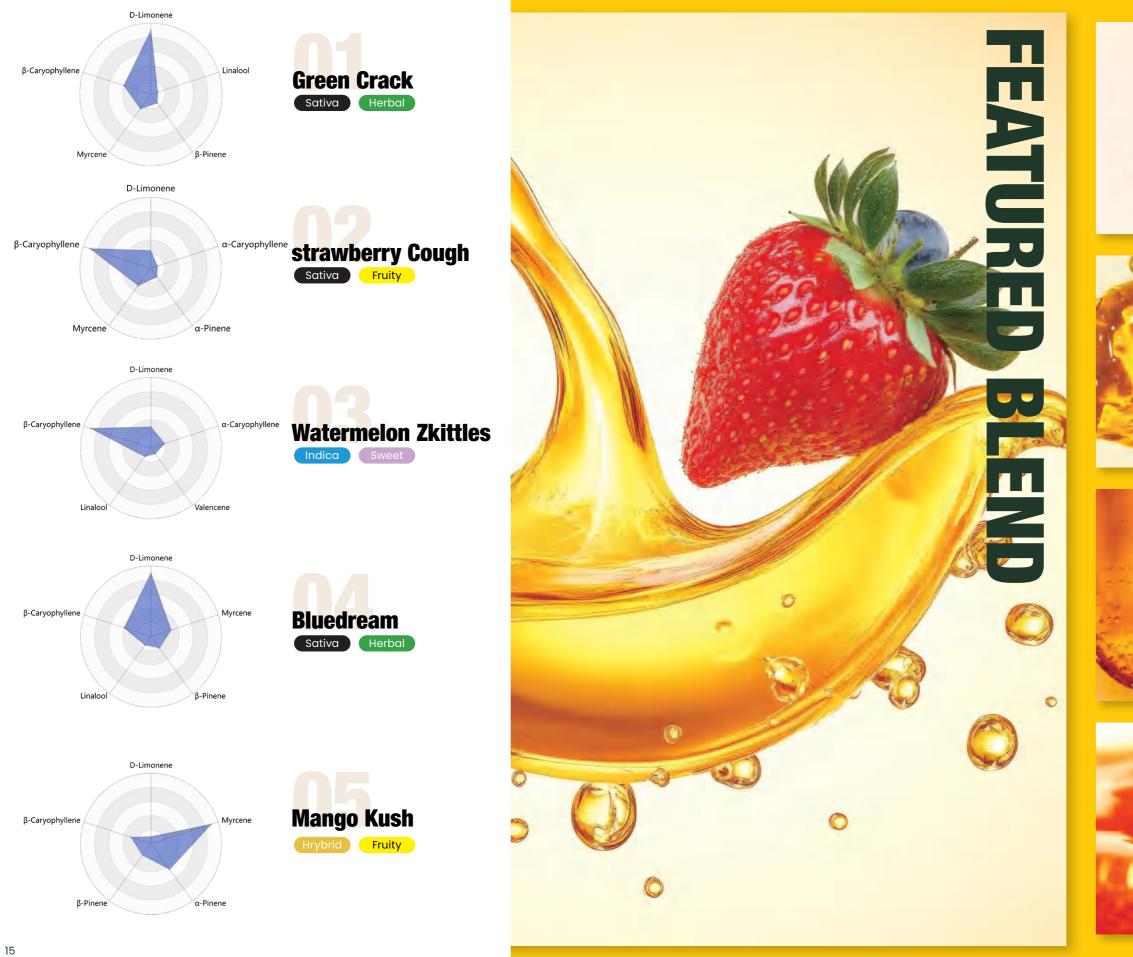

# **CLASSIC FLAVORS**

| GreenCrack          | Strawberry Cough | King Louis XIII     |
|---------------------|------------------|---------------------|
| sativa              | sativa           | — indica            |
| Watermelon Zkittles | Zkittlez         | Pineapple Express   |
| indica              | hybrid           | hybrid-sativa       |
| Wedding Cake        | Sour Apple       | <b>Gorilla Glue</b> |
| indica-hybrid       | hybrid-indica    | hybrid-sativa       |
| Blueberry Kush      | <b>Gelato</b>    | Banana Sherbert     |
| indica              | hybrid           | hybrid              |
| Runtz               | MangoKush        | Bluedream           |
| — hybrid            | hybrid-indica    | hybrid-sativa       |