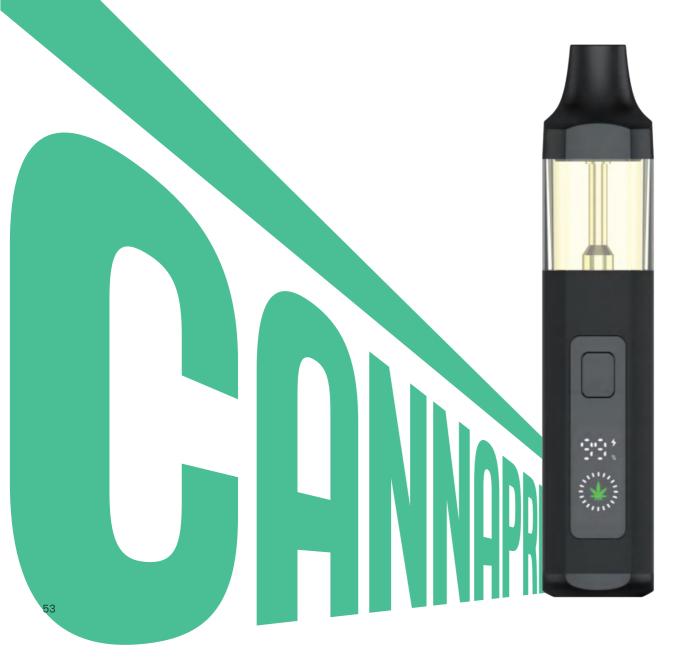

Our hemp vaporizer features AiMesh technology, which uses AI to analyze inhalation data and adjust the heating coil's temperature and power in real-time. This ensures optimal vaporization, preserving terpenes and flavor compounds while maintaining precise dosing for a consistent and effective experience.

AiMesh balances temperature perfectly, addressing issues of flavor degradation and insufficient vaporization, and caters to specific therapeutic needs through accurate dosing.