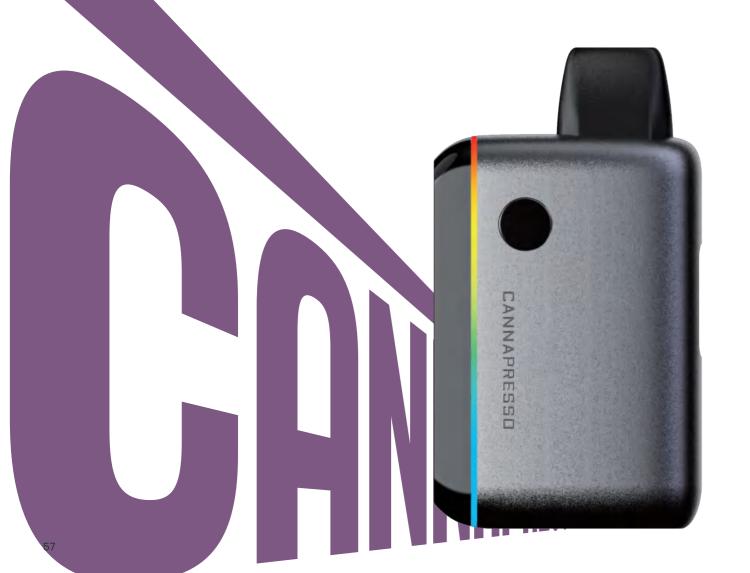

PREFER 42**

Dimension : Battery: Tank Volume : Resistance: Coil Type: Material: Activation : Charging Port : 33\*16\*63.5mm 320mAh 3mL 1.5Ω iCera™ Tablet Coil Stainless Steel Inhale Type-C









Luminous Oil Cup



Invisible Central Post



100% Flavor Delivery



Super Mini Size



Non-Leakage

Dimension : Battery: Tank Volume : Resistance: Coil Type: Material : Activation : Charging Port :

45.7\*23.2\*82mm 550mAh 6mL 0.8Ω iCera™ Ultra Coil PC Туре-С

Button

 $\approx$ Cyber Punk Style 100% Flavor Delivery



Digital Display

ୢୄୄ

Button Activate Pre-Heating

Non-Leakage

## **IPREFER 47**

Dimension : Battery: Tank Volume : Resistance: Coil Type: Material: Activation : Charging Port : 43\*21.5\*86.5mm 400mAh 8mL/10mL 1.2Ω Dual iCera™ Classic Coils PC+Aluminium Alloy Button Type-C









Luminous Oil Cup



Invisible Central Post



100% Flavor Delivery



Super Mini Size



Non-Leakage

| Dimension :       | Ø18*50 |
|-------------------|--------|
| Oil Tank Volume : | 3mL    |
| Resistance :      | 1.2Ω   |
| Material :        | Glass  |

Ø18\*50mm 3mL 1.2Ω





Non-Leakage

## **IPREFER 24**

Dimension : Oil Tank Volume : Resistance: Material :

Ø62.7\*14mm 2mL 1.2Ω Plastic + Silicone