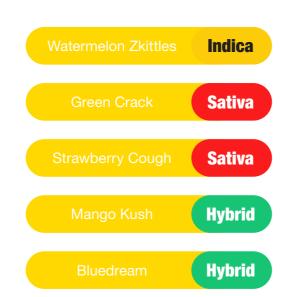

# **CLASSIC FLAVORS**

| GreenCrack          | Strawberry Cough | King Louis XIII     |
|---------------------|------------------|---------------------|
| sativa              | sativa           | — indica            |
| Watermelon Zkittles | Zkittlez         | Pineapple Express   |
| indica              | hybrid           | hybrid-sativa       |
| Wedding Cake        | Sour Apple       | <b>Gorilla Glue</b> |
| indica-hybrid       | hybrid-indica    | hybrid-sativa       |
| Blueberry Kush      | <b>Gelato</b>    | Banana Sherbert     |
| indica              | hybrid           | hybrid              |
| Runtz               | MangoKush        | Bluedream           |
| — hybrid            | hybrid-indica    | hybrid-sativa       |

**DELTA 8 THC** 

HHC

Watermelon Zkittles

Indica

Sativa

Sativa

Hybrid

Hybrid