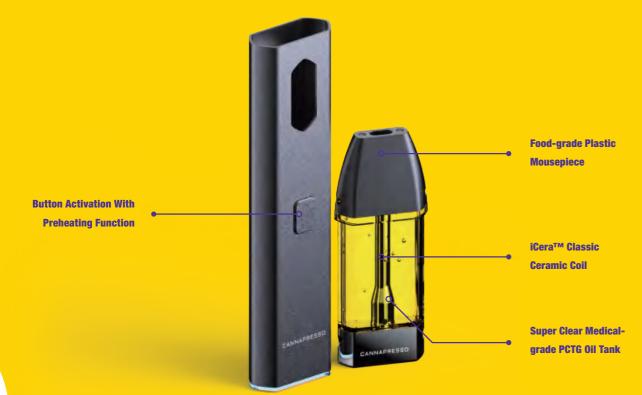

# **CANNAPRESSO POD** SYSTEM SERIES

**IPREFER 44** 

HHC

**DELTA 8 THC** 

THCP

## **CANNAPRESSO POD** SYSTEM SERIES