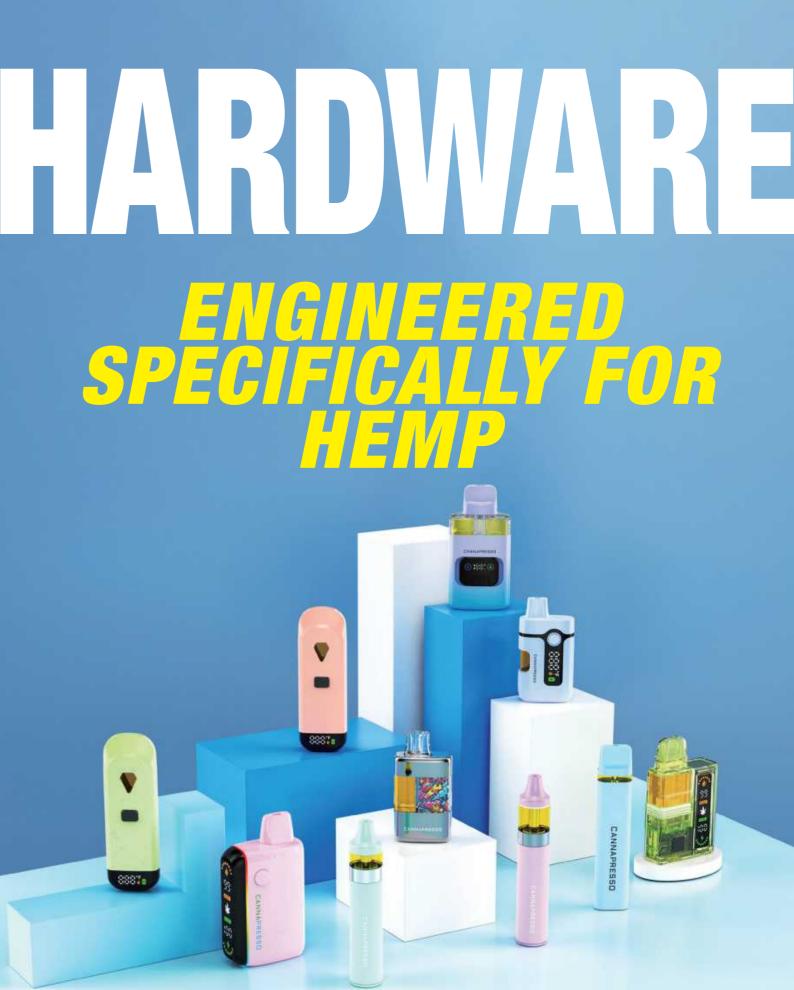

# ALL-IN-ONF DAB SERIES

Revolutionary Change in Enjoyment of Hemp

## **Specification**

## iPrefer W1

Dimension 68.4\*42\*22.5mm

<mark>Battery</mark> 550mAh

Tank Volume 0.5 grams (max 0.7 grams)

Vaporation Tech AiMesh Intelligent Heating System

<mark>Material</mark> Food-grade Plastic

Activation Inhale

## iPrefer W2

Dimension 33\*22.9\*83.4mm

<mark>Battery</mark> 300mAh

Tank Volume 0.5 grams (max 0.7 grams)

Vaporation Tech AiMesh Intelligent Heating System

Material Food-grade Plastic

Activation Inhale

Charging Port Type-C