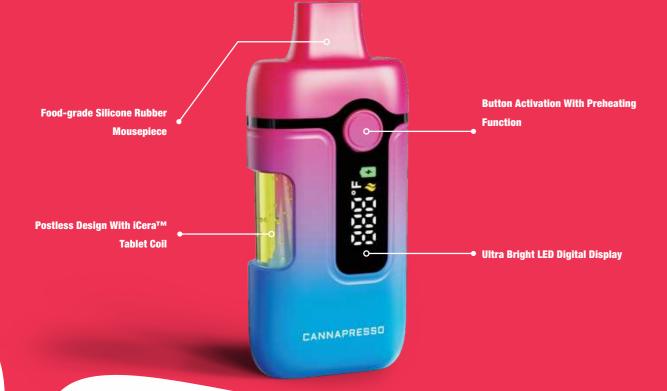

## **CLEAR SCREEN - SHOWS EXACT DOSE PER PUFF**

# REAL-TIME DATA FOR SMARTER VAPING

## **IPREFER 95**

| Dimension :     | 43*83*21.5mm      |
|-----------------|-------------------|
| Battery :       | 450mAh            |
| Tank Volume :   | 4mL               |
| Resistance:     | 0.8Ω              |
| Coil Type:      | iCera™ Ultra Coil |
| Material :      | PC                |
| Activation :    | Button            |
| Charging Port : | Туре-С            |
|                 |                   |