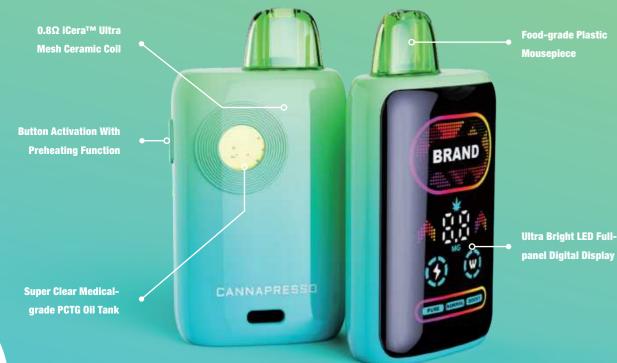

#### **Classic Ceramic**

The iCera<sup>™</sup> Classic Ceramic represents a classic ceramic option renowned for its consistent flavor delivery and high cost-effectiveness. This ceramic heating element offers stable performance, making it a reliable choice for users who prioritize a balanced taste experience and value for money. Its enduring design ensures that users enjoy a dependable and enjoyable vaping experience without breaking the bank.

### iCera™ Classic

#### **Mesh Etched Ceramic**

The iCera™ Mini Ceramic features a mesh-etched ceramic design that enhances the flavor profile while significantly increasing the volume of vapor produced. This advanced ceramic element improves the overall vaping experience by delivering a richer taste and denser smoke. Ideal for users looking for a flavorful and more substantial cloud production, the Delta Mesh Ceramic combines innovation with performance.

#### High-Power Compatible Mesh Ceramic

The iCera<sup>™</sup> Ultra Ceramic is engineered to support ultrahigh power settings, making it suitable for producing large vapor clouds akin to those of a traditional smoking experience. The mesh-etched ceramic design of the Ultra Mesh ensures optimal heat distribution and flavor retention even at higher power levels. This ceramic element is perfect for enthusiasts who seek maximum vapor production and robust flavor.

#### **Square Mesh Etched Ceramic**

The iCera™ Tablet Ceramic features a unique squareshaped mesh-etched design without a central post, offering a distinct appearance and functionality. This innovative design allows for improved consumer perception and is particularly well-suited for use with live rosin. The tablet format ensures efficient heating and enhanced flavor, catering to those who appreciate both aesthetic appeal and high performance in their vaping devices.