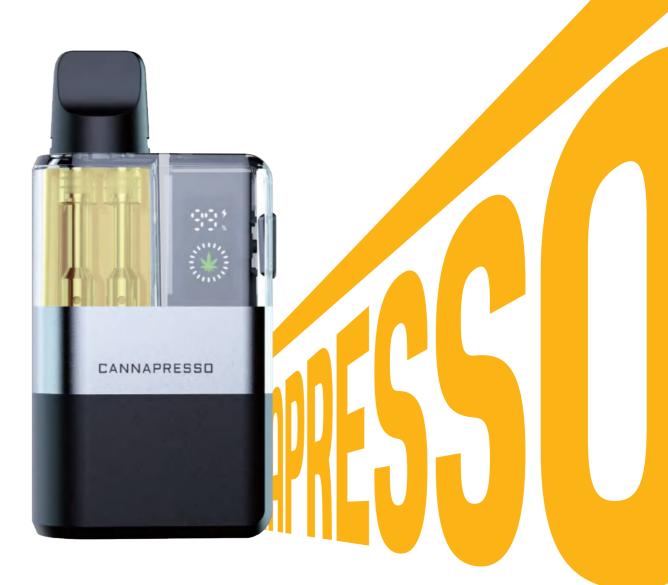

# **CANNAPRESSO POD** SYSTEM SERIES

**IPREFER 44** 

HHC

**DELTA 8 THC** 

THCP

## **CANNAPRESSO POD** SYSTEM SERIES