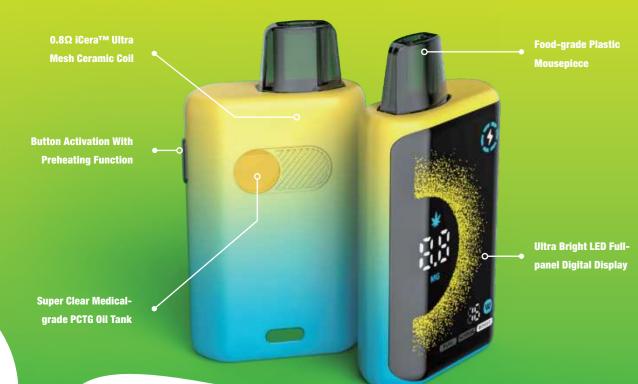

## **IPREFER 95**

| Dimension :     | 43*83*21.5mm      |
|-----------------|-------------------|
| Battery :       | 450mAh            |
| Tank Volume :   | 4mL               |
| Resistance:     | 0.8Ω              |
| Coil Type:      | iCera™ Ultra Coil |
| Material :      | PC                |
| Activation :    | Button            |
| Charging Port : | Туре-С            |
|                 |                   |