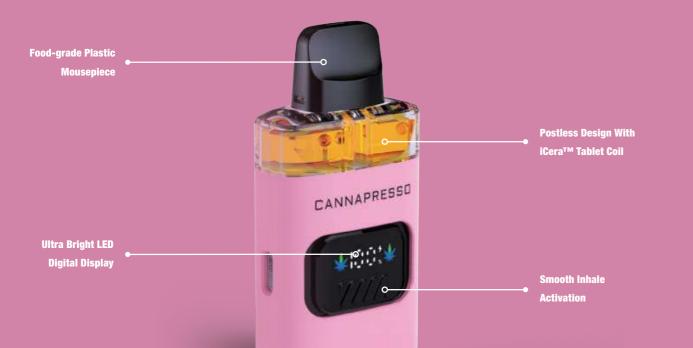

## iPrefer W1

Dimension 68.4\*42\*22.5mm

<mark>Battery</mark> 550mAh

Tank Volume 0.5 grams (max 0.7 grams)

Vaporation Tech AiMesh Intelligent Heating System

<mark>Material</mark> Food-grade Plastic

Activation Inhale

Charging Port Type-C

Resistance 1Ω