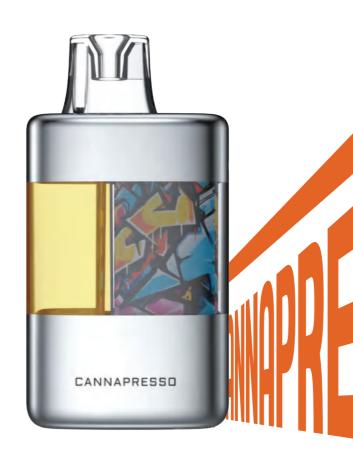

# **DUAL FLAVOR AND 100% PURE DELIVERY**

| Dimension :     | 38.5*19*78.3mm           |
|-----------------|--------------------------|
| Battery :       | 400mAh                   |
| Tank Volume :   | 1.5ml+1.5ml              |
| Resistance:     | 1.5Ω*2                   |
| Coil Type:      | Dual iCera™ Tablet Coils |
| Material :      | PC                       |
| Activation :    | Inhale                   |
| Charging Port : | Туре-С                   |
|                 |                          |

**DELTA 8 THC** 

## Brand Packaging Design