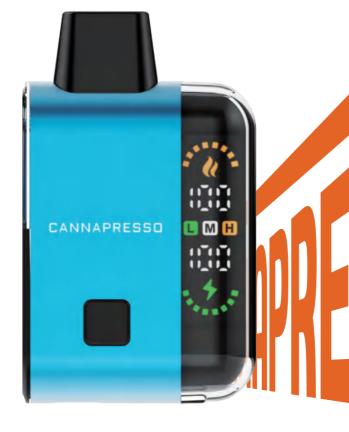

# DUAL-MODE DISPLAY SMARTER SESSIONS

## **IPREFER 95**

| Dimension :     | 43*83*21.5mm      |
|-----------------|-------------------|
| Battery :       | 450mAh            |
| Tank Volume :   | 4mL               |
| Resistance:     | 0.8Ω              |
| Coil Type:      | iCera™ Ultra Coil |
| Material :      | PC                |
| Activation :    | Button            |
| Charging Port : | Туре-С            |
|                 |                   |