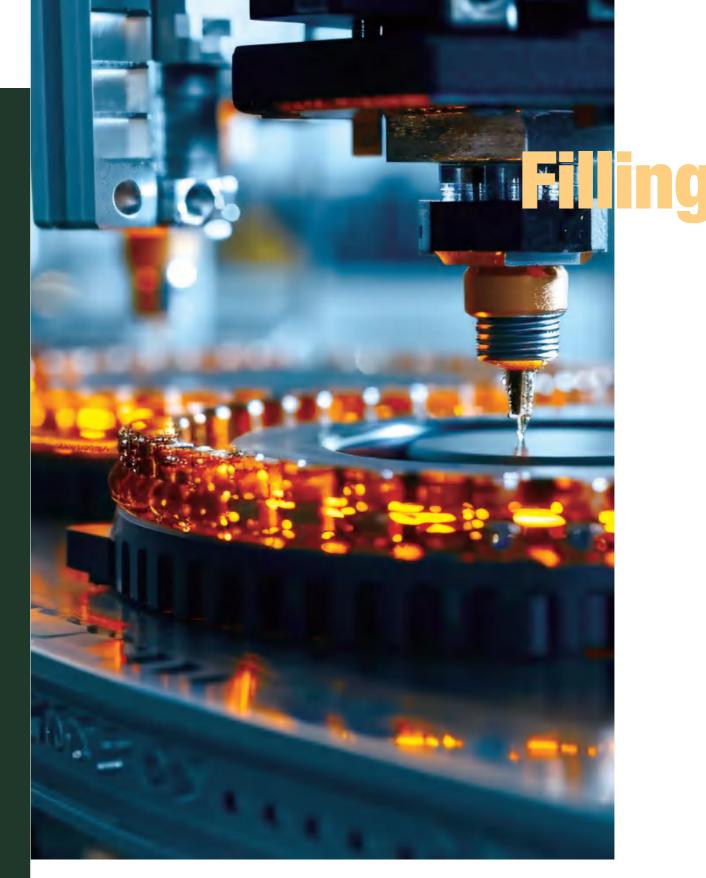

Our automatic liquid filling machine can fill 300 cartidges, disposable or pods in just 30 seconds. Fully automatic high-speed blending and filling equipment and state-of-theart facilities designed to suit unique and large-scale market needs. In our filling process, we address the most common quality issue like oil leakage-by employing our advanced testing systems and highly mechanized SOPs. This ensures consistent quality and reliability in every batch.