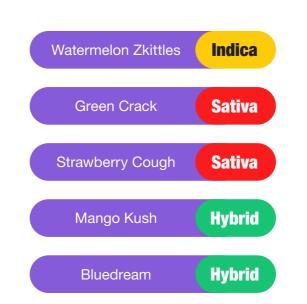

# **CLASSIC FLAVORS**

| GreenCrack          | Strawberry Cough | King Louis XIII     |
|---------------------|------------------|---------------------|
| sativa              | sativa           | — indica            |
| Watermelon Zkittles | Zkittlez         | Pineapple Express   |
| indica              | hybrid           | hybrid-sativa       |
| Wedding Cake        | Sour Apple       | <b>Gorilla Glue</b> |
| indica-hybrid       | hybrid-indica    | hybrid-sativa       |
| Blueberry Kush      | <b>Gelato</b>    | Banana Sherbert     |
| indica              | hybrid           | hybrid              |
| Runtz               | MangoKush        | Bluedream           |
| — hybrid            | hybrid-indica    | hybrid-sativa       |

**DELTA 8 THC** 

HHC

Watermelon Zkittles

Indica

Sativa

Sativa

Hybrid

Hybrid