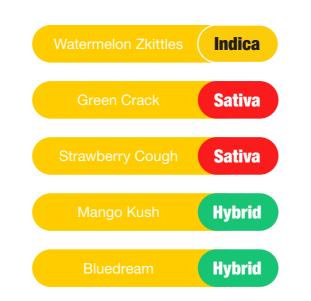

# **CLASSIC FLAVORS**

| GreenCrack          | Strawberry Cough | King Louis XIII     |
|---------------------|------------------|---------------------|
| sativa              | sativa           | — indica            |
| Watermelon Zkittles | Zkittlez         | Pineapple Express   |
| indica              | hybrid           | hybrid-sativa       |
| Wedding Cake        | Sour Apple       | <b>Gorilla Glue</b> |
| indica-hybrid       | hybrid-indica    | hybrid-sativa       |
| Blueberry Kush      | <b>Gelato</b>    | Banana Sherbert     |
| indica              | hybrid           | hybrid              |
| Runtz               | MangoKush        | Bluedream           |
| — hybrid            | hybrid-indica    | hybrid-sativa       |