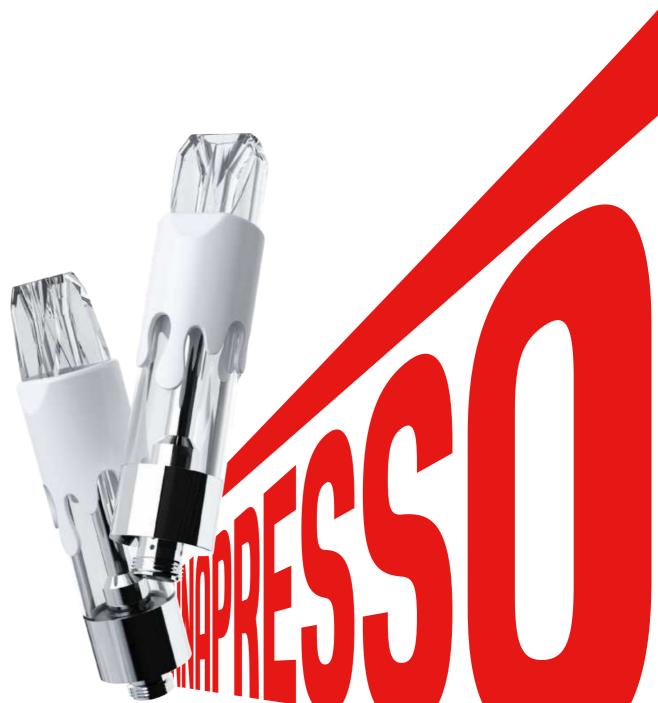

# **Cannapresso® Breakthrough** Technologies

AccuTemp® Accurate Temperature Control Technolog y

CANNA PRESSIG

AirSmart® Optimal Airflow Control Technology

Purax<sup>®</sup> Ceramic Heating Element Technology

# ALL-IN-ONF DAB SERIES

Revolutionary Change in Enjoyment of Hemp