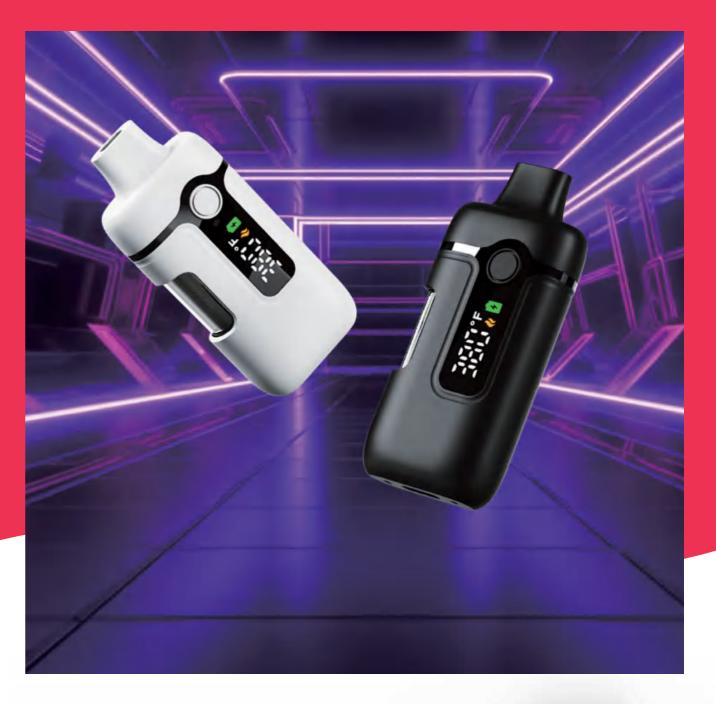

## **CLEAR SCREEN - SHOWS EXACT DOSE PER PUFF**

## **IPREFER 83**

| Dime   | nsion :     | 81*43*19mm             |
|--------|-------------|------------------------|
| Batte  | ery :       | 450mAh                 |
| Tank   | Volume :    | 4mL                    |
| Resis  | tance:      | 0.8Ω                   |
| Coil T | ype:        | iCera™ Ultra Mesh Coil |
| Mate   | rial :      | PC                     |
| Activ  | ation :     | Button                 |
| Char   |             |                        |
| onar   | ging Port : | Туре-С                 |