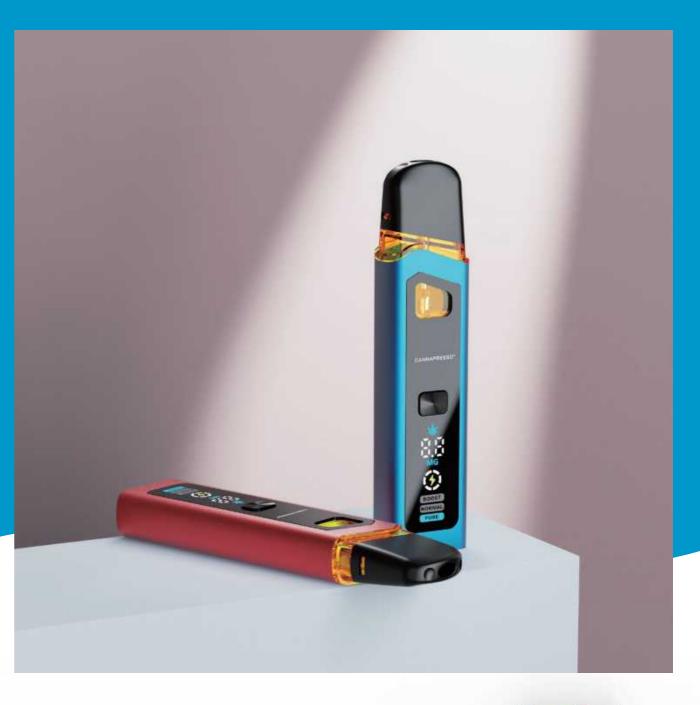

# **Cannapresso® Breakthrough** Technologies

AccuTemp® Accurate Temperature Control Technolog y

CANNA PRESSIG

AirSmart® Optimal Airflow Control Technology

Purax<sup>®</sup> Ceramic Heating Element Technology