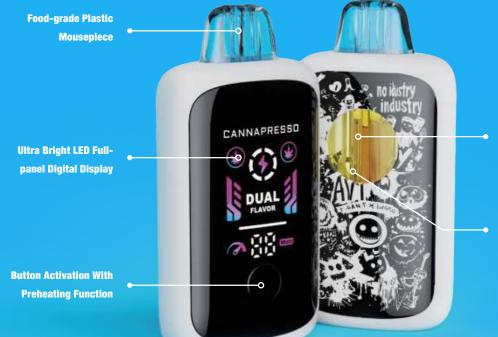

# **DUAL FLAVOR AND 100% PURE DELIVERY**

| Dimension :     | 38.5*19*78.3mm           |
|-----------------|--------------------------|
| Battery :       | 400mAh                   |
| Tank Volume :   | 1.5ml+1.5ml              |
| Resistance:     | 1.5Ω*2                   |
| Coil Type:      | Dual iCera™ Tablet Coils |
| Material :      | PC                       |
| Activation :    | Inhale                   |
| Charging Port : | Туре-С                   |
|                 |                          |

**DELTA 8 THC** 

## Brand Packaging Design