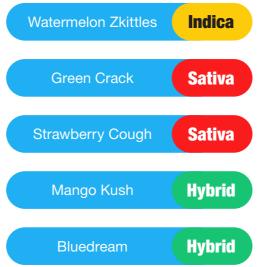

# **CLASSIC FLAVORS**

| GreenCrack          | Strawberry Cough | King Louis XIII     |
|---------------------|------------------|---------------------|
| sativa              | sativa           | — indica            |
| Watermelon Zkittles | Zkittlez         | Pineapple Express   |
| indica              | hybrid           | hybrid-sativa       |
| Wedding Cake        | Sour Apple       | <b>Gorilla Glue</b> |
| indica-hybrid       | hybrid-indica    | hybrid-sativa       |
| Blueberry Kush      | <b>Gelato</b>    | Banana Sherbert     |
| indica              | hybrid           | hybrid              |
| Runtz               | MangoKush        | Bluedream           |
| — hybrid            | hybrid-indica    | hybrid-sativa       |